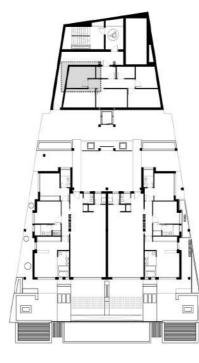

Drawings may differ from final results due to technical adjustments during Project Execution. Furnishing recreation made for decoration purposes.

#### PENTHOUSE, LEVEL 1

Interior: 145,83 m<sup>2</sup> Terrace: 263,96 m<sup>2</sup>

TOTAL BUILT SURFACE LEVEL 1: 409,79 m<sup>2</sup>