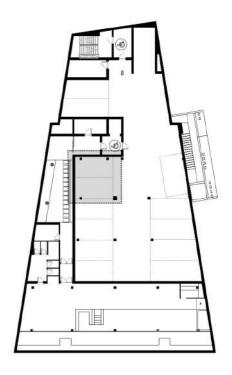

VILLA CINERE floor 0

Drawings may differ from final results due to technical adjustments during Project Execution. Furnishing recreation made for decoration purposes.

GARAGE

# VILLA CINERE

Floor 0, west

Interior: 140,14 m<sup>2</sup> Terrace: 101,53 m<sup>2</sup>

## TOTAL BUILT SURFACE: 241,67 m<sup>2</sup>

\* Usable Surface according to Real Decreto 218/2005: 173,22 m<sup>2</sup>

Storage room: 12,84 m<sup>2</sup> Garage 1: 15,35 m<sup>2</sup> Garage 2: 15,36 m<sup>2</sup> \*This apartment comes with two garage parking spaces.