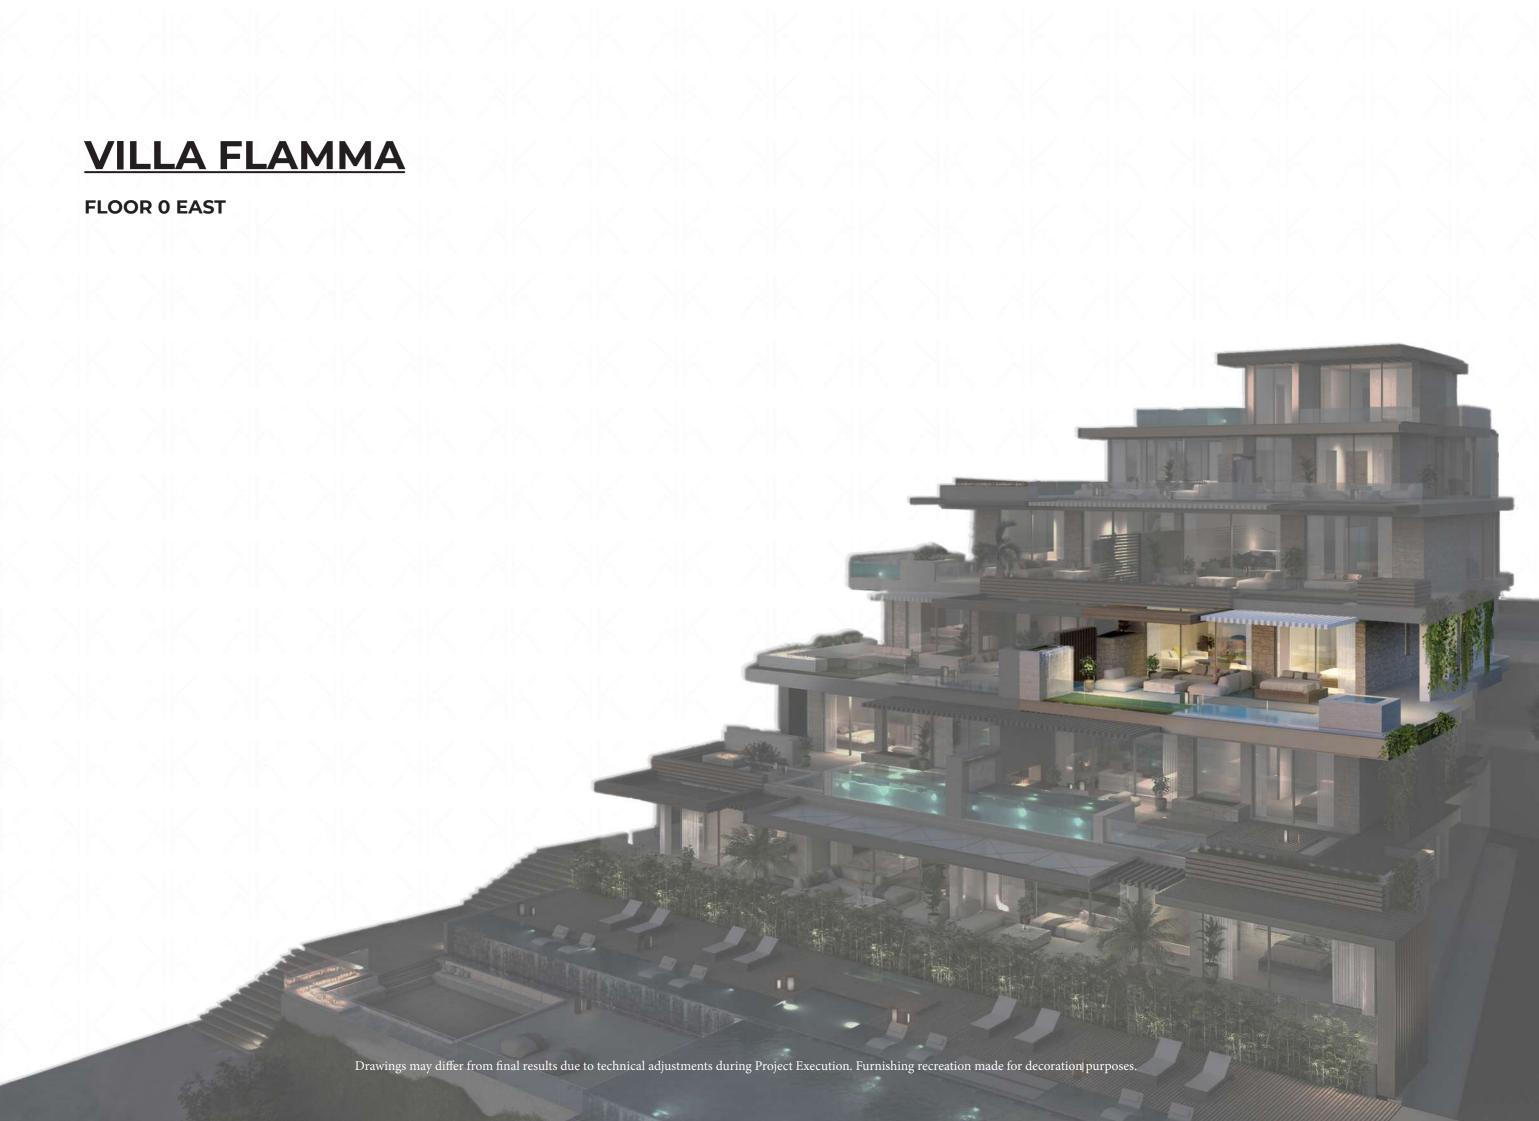

VILLA FLAMMA floor 0 STORAGE ROOM

Drawings may differ from final results due to technical adjustments during Project Execution. Furnishing recreation made for decoration purposes.

GARAGE

# VILLA FLAMMA

Floor 0, east

Interior: 117,92 m<sup>2</sup> Terrace: 115,16 m<sup>2</sup>

#### TOTAL BUILT SURFACE: 233,08 m<sup>2</sup>

 $^{\ast}$  Usable Surface according to Real Decreto 218/2005: 160,06  $m^{2}$ 

Storage room: 11,10 m<sup>2</sup> Garage 1: 15,40 m<sup>2</sup> Garage 2: 15,36 m<sup>2</sup> \*This apartment come with two garage parking spaces.