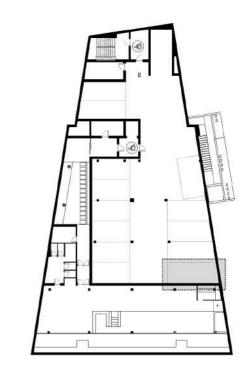

two garage parking spaces.









VILLA FLAMMA floor 0 STORAGE ROOM



Drawings may differ from final results due to technical adjustments during Project Execution. Furnishing recreation made for decoration purposes.



GARAGE

# VILLA FLAMMA

Floor 0, east

Interior: 117,92 m<sup>2</sup> Terrace: 115,16 m<sup>2</sup>

#### TOTAL BUILT SURFACE: 233,08 m<sup>2</sup>

 $^{\ast}$  Usable Surface according to Real Decreto 218/2005: 160,06  $m^{2}$ 

Storage room: 11,10 m<sup>2</sup> Garage 1: 15,40 m<sup>2</sup> Garage 2: 15,36 m<sup>2</sup> \*This apartment come with two garage parking spaces.



FLOOR +1 WEST









VILLA BRISA floor +1





Drawings may differ from final results due to technical adjustments during Project Execution. Furnishing recreation made for decoration purposes.



GARAGE

# VILLA BRISA

Floor +1, west

Interior: 114,57 m<sup>2</sup> Terrace: 85,98 m<sup>2</sup>

## TOTAL BUILT SURFACE: 200,55 m<sup>2</sup>

 $^{\ast}$  Usable Surface according to Real Decreto 218/2005: 142,09  $m^{2}$ 

Storage room: 9,71 m<sup>2</sup> Garage 1: 16,05 m<sup>2</sup>

# VILLA VENTU

FLOOR +1 EAST







GARAGE

# VILLA VENTU

Floor +1, east

Interior: 114,57 m<sup>2</sup> Terrace: 85,98 m<sup>2</sup>

## TOTAL BUILT SURFACE: 200,55 m<sup>2</sup>

 $^{\ast}$  Usable Surface according to Real Decreto 218/2005: 142,04  $m^{2}$ 

Storage room: 8,02 m<sup>2</sup> Garage: 16,05 m<sup>2</sup>



PENTHOUSE, level 1







Drawings may differ from final results due to technical adjustments during Project Execution. Furnishing recreation made for decoration purposes.





###