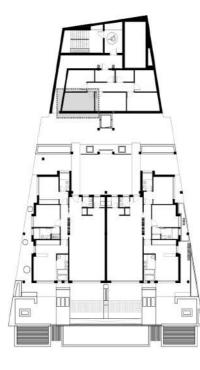

#### PENTHOUSE, LEVEL 1

Interior: 145,83 m<sup>2</sup> Terrace: 263,96 m<sup>2</sup>

TOTAL BUILT SURFACE LEVEL 1: 409,79 m<sup>2</sup>

# VILLA STELLA

PENTHOUSE, level 2

Penthouse

Interior: 203,30 m<sup>2</sup> Terrace: 344,13 m<sup>2</sup>

## TOTAL BUILT SURFACE: 547,43 m<sup>2</sup>

Garage 1: 32,10 m<sup>2</sup> Garage 2: 18,63 m<sup>2</sup>