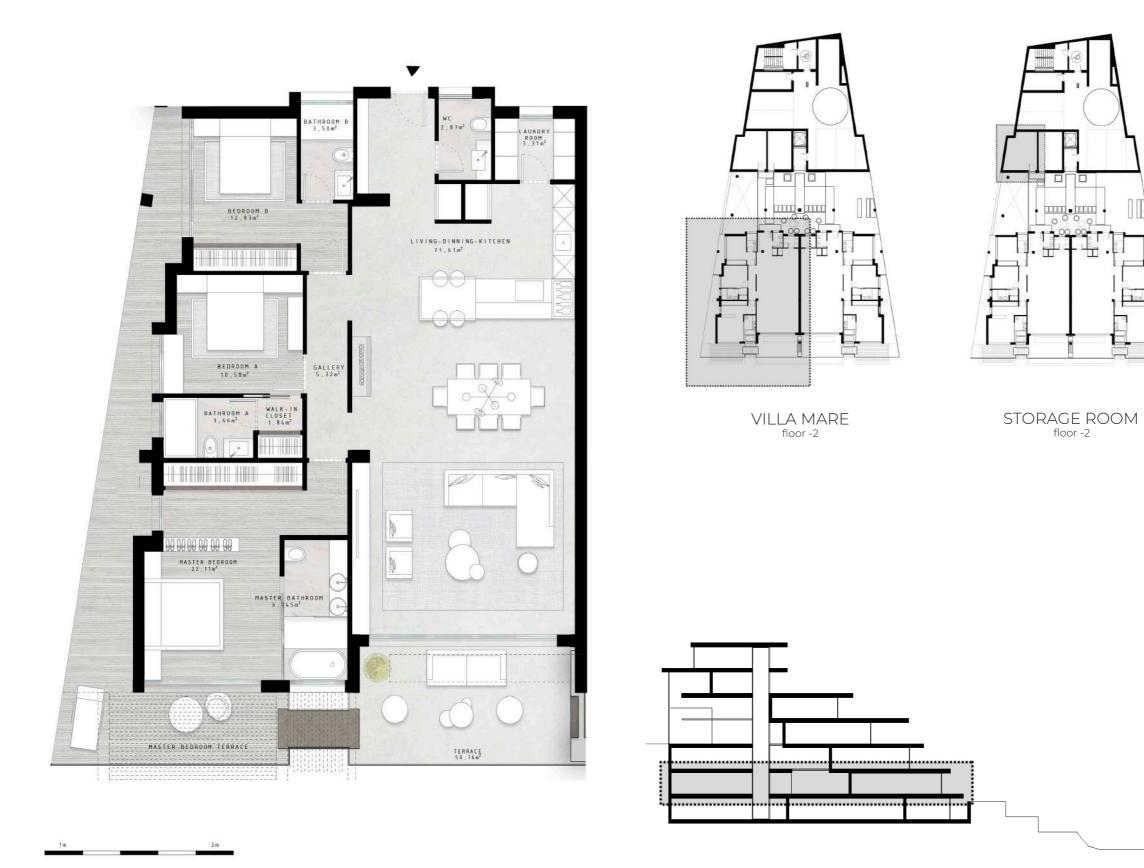

# VILLA MARE

Floor -2, west

Ī

• ......

Interior: 160,54 m<sup>2</sup> Terrace: 50,76 m<sup>2</sup>

#### TOTAL BUILT SURFACE: 211,30 m<sup>2</sup>

\* Usable Surface according to Real Decreto 218/2005: 169,15m<sup>2</sup>

Storage room: 22,12m<sup>2</sup> Garage 1: 16,32 m<sup>2</sup> Garage 2: 15,29 m<sup>2</sup>

\*This apartment comes with two garage parking spaces.

FLOOR -2 EAST

VILLA FONS floor -2

Drawings may differ from final results due to technical adjustments during Project Execution. Furnishing recreation, including kitchens, made for decoration purposes.