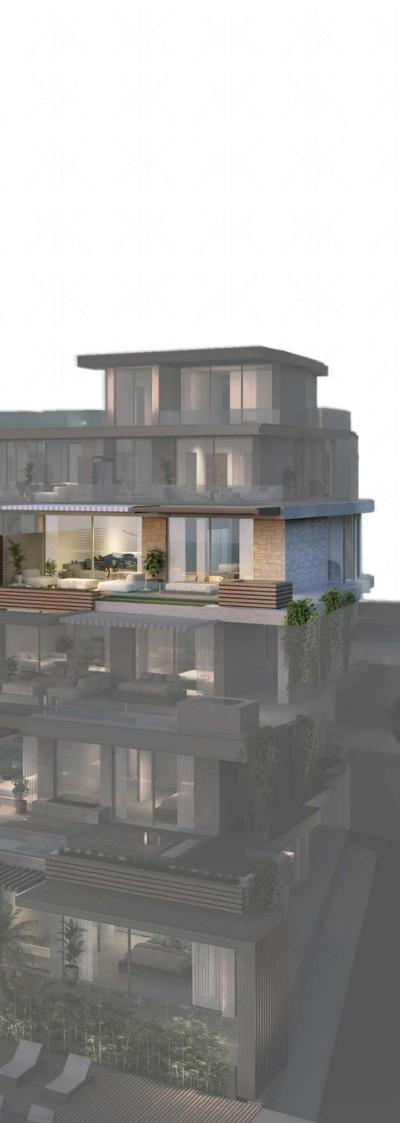

# VILLA VENTU

FLOOR +1 EAST

GARAGE

# VILLA VENTU

Floor +1, east

Interior: 114,57 m<sup>2</sup> Terrace: 85,98 m<sup>2</sup>

## TOTAL BUILT SURFACE: 200,55 m<sup>2</sup>

 $^{\ast}$  Usable Surface according to Real Decreto 218/2005: 142,04  $m^{2}$ 

Storage room: 8,02 m<sup>2</sup> Garage: 16,05 m<sup>2</sup>

PENTHOUSE, level 1