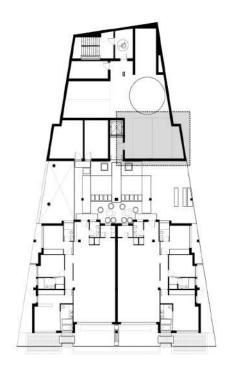

# VILLA STELLA

PENTHOUSE, level 2

Penthouse

Interior: 203,30 m<sup>2</sup> Terrace: 344,13 m<sup>2</sup>

## TOTAL BUILT SURFACE: 547,43 m<sup>2</sup>

Garage 1: 32,10 m<sup>2</sup> Garage 2: 18,63 m<sup>2</sup>

#### PENTHOUSE, LEVEL 2

Interior: 57,47 m<sup>2</sup> Terrace: 80,17 m<sup>2</sup>

TOTAL BUILT SURFACE LEVEL 2: 137,64 m<sup>2</sup>

Drawings may differ from final results due to technical adjustments during Project Execution. Furnishing recreation, including kitchens, made for decoration purposes.