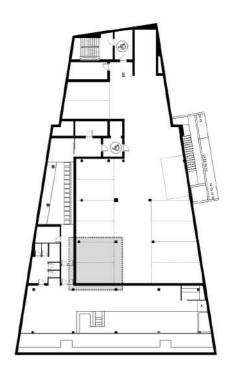

#### PENTHOUSE, LEVEL 1

Interior: 145,83 m<sup>2</sup> Terrace: 263,96 m<sup>2</sup>

TOTAL BUILT SURFACE LEVEL 1: 409,79 m<sup>2</sup>

# VILLA STELLA

PENTHOUSE, level 2

Penthouse

Interior: 203,30 m<sup>2</sup> Terrace: 344,13 m<sup>2</sup>

## TOTAL BUILT SURFACE: 547,43 m<sup>2</sup>

Garage 1: 32,10 m<sup>2</sup> Garage 2: 18,63 m<sup>2</sup>

#### PENTHOUSE, LEVEL 2

Interior: 57,47 m<sup>2</sup> Terrace: 80,17 m<sup>2</sup>

TOTAL BUILT SURFACE LEVEL 2: 137,64 m<sup>2</sup>

Drawings may differ from final results due to technical adjustments during Project Execution. Furnishing recreation, including kitchens, made for decoration purposes.

....

\* Usable Surface according to Real Decreto 218/2005: 349,25 m<sup>2</sup>

Storage room: 12,84 m<sup>2</sup> \*This apartment come with three garage parking spaces.