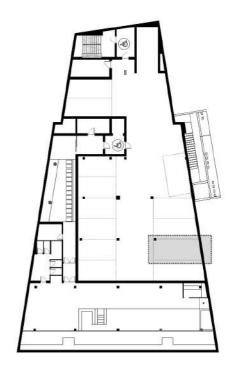

# TOTAL BUILT SURFACE: 233,08 m<sup>2</sup>

 $^{\ast}$  Usable Surface according to Real Decreto 218/2005: 160,06  $m^{2}$ 

Storage room: 11,10 m<sup>2</sup> Garage 1: 15,40 m<sup>2</sup> Garage 2: 15,36 m<sup>2</sup> \*This apartment come with two garage parking spaces.



FLOOR +1 WEST









VILLA BRISA floor +1





Drawings may differ from final results due to technical adjustments during Project Execution. Furnishing recreation made for decoration purposes.



GARAGE

# VILLA BRISA

Floor +1, west

Interior: 114,57 m<sup>2</sup> Terrace: 85,98 m<sup>2</sup>

## TOTAL BUILT SURFACE: 200,55 m<sup>2</sup>

 $^{\ast}$  Usable Surface according to Real Decreto 218/2005: 142,09  $m^{2}$ 

Storage room: 9,71 m<sup>2</sup> Garage 1: 16,05 m<sup>2</sup>

# VILLA VENTU

FLOOR +1 EAST







GARAGE

# VILLA VENTU

Floor +1, east

Interior: 114,57 m<sup>2</sup> Terrace: 85,98 m<sup>2</sup>

## TOTAL BUILT SURFACE: 200,55 m<sup>2</sup>

 $^{\ast}$  Usable Surface according to Real Decreto 218/2005: 142,04  $m^{2}$ 

Storage room: 8,02 m<sup>2</sup> Garage: 16,05 m<sup>2</sup>



PENTHOUSE, level 1







Drawings may differ from final results due to technical adjustments during Project Execution. Furnishing recreation made for decoration purposes.





#### PENTHOUSE, LEVEL 1

Interior: 145,83 m<sup>2</sup> Terrace: 263,96 m<sup>2</sup>

TOTAL BUILT SURFACE LEVEL 1: 409,79 m<sup>2</sup>

# VILLA STELLA

PENTHOUSE, level 2









Penthouse

Interior: 203,30 m<sup>2</sup> Terrace: 344,13 m<sup>2</sup>

## TOTAL BUILT SURFACE: 547,43 m<sup>2</sup>

Garage 1: 32,10 m<sup>2</sup>