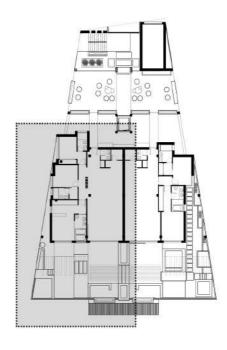

Drawings may differ from final results due to technical adjustments during Project Execution. Furnishing recreation made for decoration purposes.

#### PENTHOUSE, LEVEL 1

Interior: 145,83 m<sup>2</sup> Terrace: 263,96 m<sup>2</sup>

TOTAL BUILT SURFACE LEVEL 1: 409,79 m<sup>2</sup>