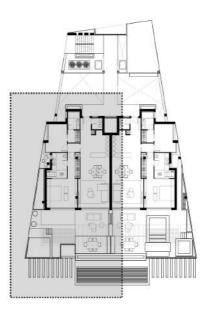

FLOOR +1 WEST

VILLA BRISA floor +1

Drawings may differ from final results due to technical adjustments during Project Execution. Furnishing recreation made for decoration purposes.

GARAGE

# VILLA BRISA

Floor +1, west

Interior: 114,57 m<sup>2</sup> Terrace: 85,98 m<sup>2</sup>

## TOTAL BUILT SURFACE: 200,55 m<sup>2</sup>

 $^{\ast}$  Usable Surface according to Real Decreto 218/2005: 142,09  $m^{2}$ 

Storage room: 9,71 m<sup>2</sup> Garage 1: 16,05 m<sup>2</sup>