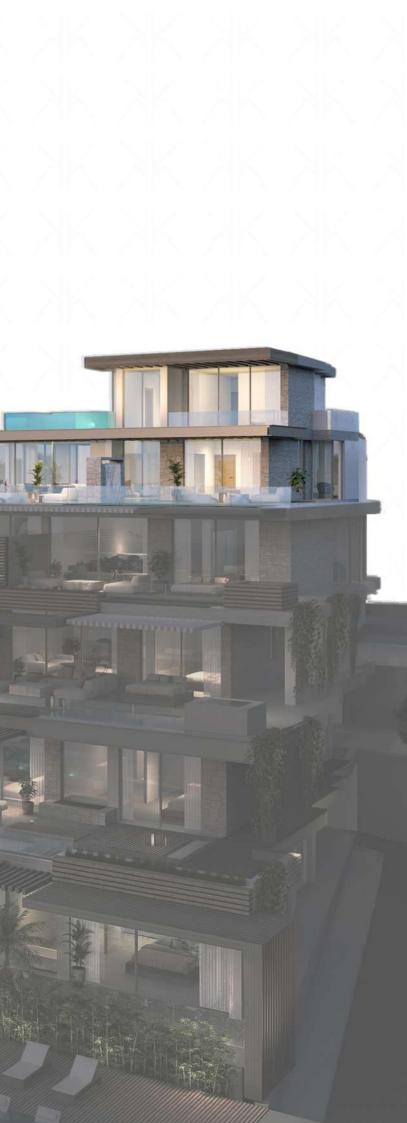

IKKIL BAY -estepona-

**FLOOR -2 WEST** 

GARAGE

# VILLA MARE

Floor -2, west

Ī

• ......

Interior: 160,54 m<sup>2</sup> Terrace: 50,76 m<sup>2</sup>

#### TOTAL BUILT SURFACE: 211,30 m<sup>2</sup>

\* Usable Surface according to Real Decreto 218/2005: 169,15m<sup>2</sup>

Storage room: 22,12m<sup>2</sup> Garage 1: 16,32 m<sup>2</sup> Garage 2: 15,29 m<sup>2</sup>

\*This apartment comes with two garage parking spaces.

FLOOR -2 EAST

VILLA FONS floor -2

Drawings may differ from final results due to technical adjustments during Project Execution. Furnishing recreation, including kitchens, made for decoration purposes.