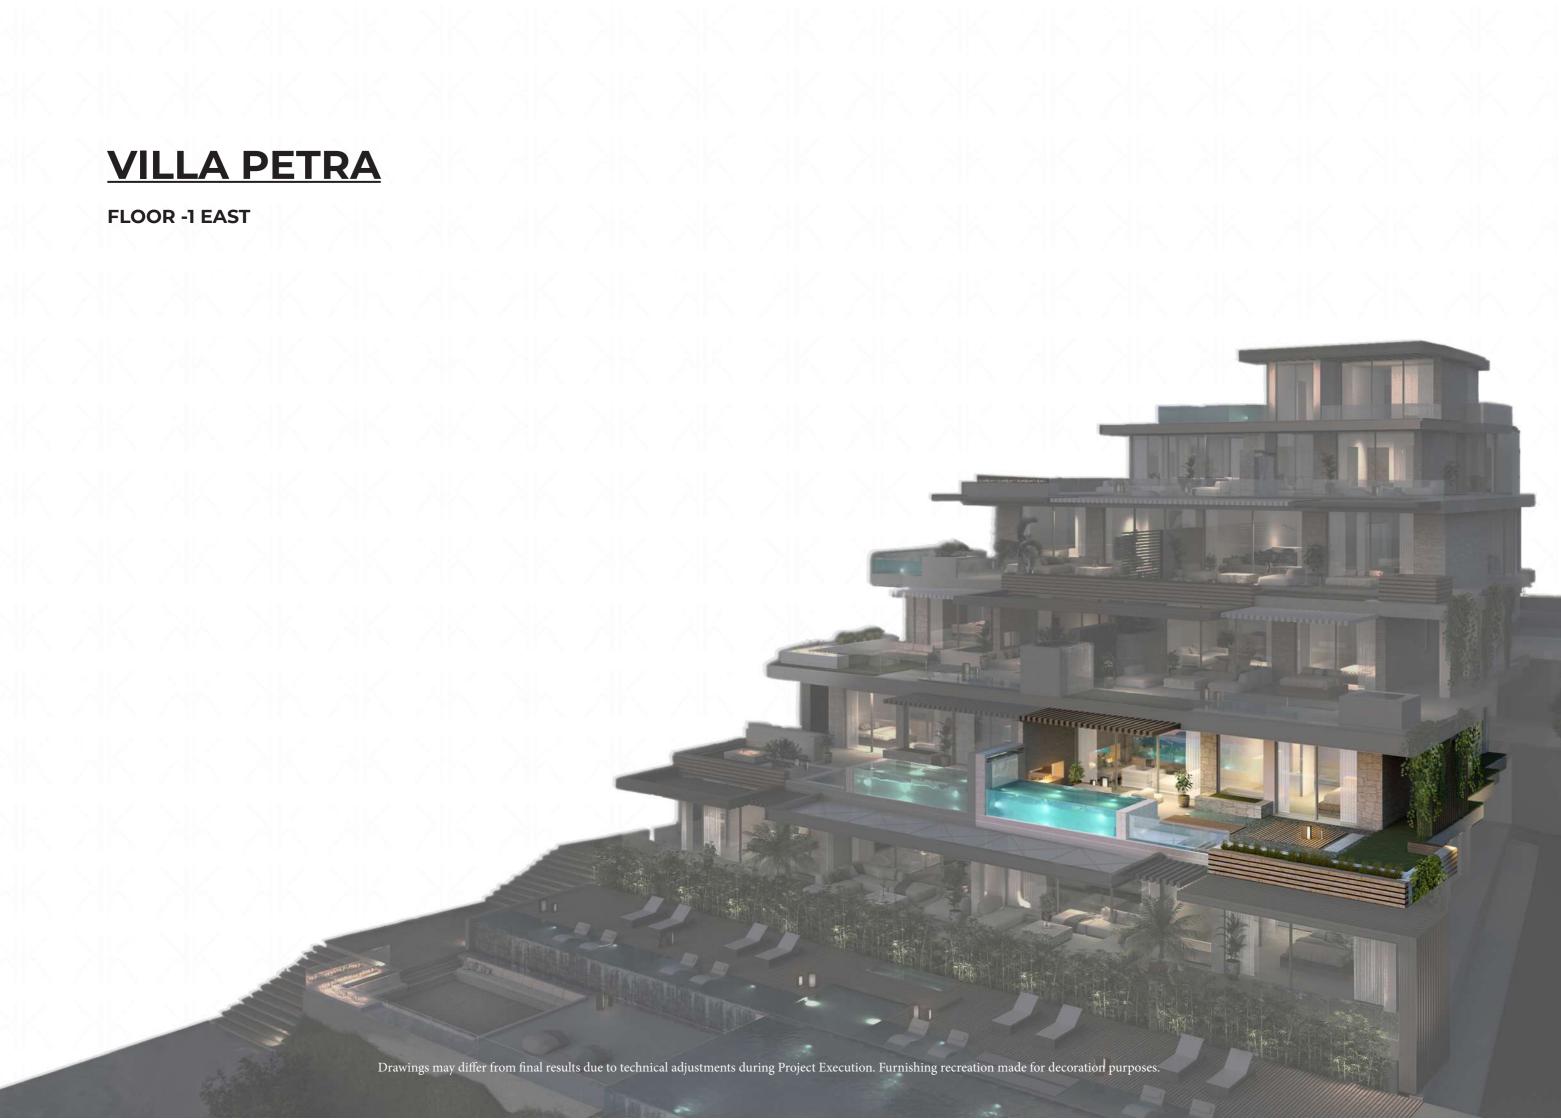

VILLA PETRA floor -1

1m 5m

Drawings may differ from final results due to technical adjustments during Project Execution. Furnishing recreation made for decoration purposes.

VILLA PETRA

Floor -1, east

Interior: 137,15 m<sup>2</sup> Terrace: 94,96 m<sup>2</sup>