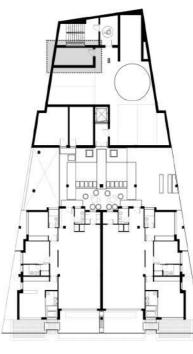

FLOOR +1 WEST

VILLA BRISA floor +1

Drawings may differ from final results due to technical adjustments during Project Execution. Furnishing recreation made for decoration purposes.

GARAGE

# VILLA BRISA

Floor +1, west

Interior: 114,57 m<sup>2</sup> Terrace: 85,98 m<sup>2</sup>

## TOTAL BUILT SURFACE: 200,55 m<sup>2</sup>

 $^{\ast}$  Usable Surface according to Real Decreto 218/2005: 142,09  $m^{2}$ 

Storage room: 9,71 m<sup>2</sup> Garage 1: 16,05 m<sup>2</sup>