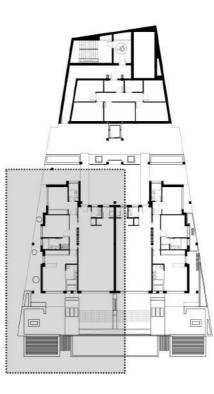

## **VILLA NATURA**

Floor -1, west

Interior: 137,15 m<sup>2</sup> Terrace: 94,95 m<sup>2</sup>

## TOTAL BUILT SURFACE: 232,10 m<sup>2</sup>

\* Usable Surface according to Real Decreto 218/2005: 166,51 m<sup>2</sup>

Storage room: 11,13m<sup>2</sup> Garage 1: 16,32 m<sup>2</sup> Garage 2: 15,29 m<sup>2</sup> \*This apartment comes with two garage parking spaces.

VILLA PETRA floor -1

1m 5m

Drawings may differ from final results due to technical adjustments during Project Execution. Furnishing recreation made for decoration purposes.

VILLA PETRA

Floor -1, east

Interior: 137,15 m<sup>2</sup> Terrace: 94,96 m<sup>2</sup>

## TOTAL BUILT SURFACE: 232,11 m<sup>2</sup>

\* Usable Surface according to Real Decreto 218/2005: 166,51 m<sup>2</sup>

Storage room: 11,12 m<sup>2</sup> Garage 1: 15,36 m<sup>2</sup> Garage 2: 15,22 m<sup>2</sup> \*This apartment comes with two garage parking spaces.