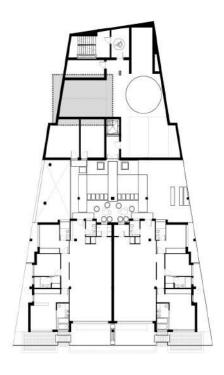

IKKIL BAY -estepona-

**FLOOR -2 WEST** 

GARAGE

\*This apartment comes with two garage parking spaces.

FLOOR -2 EAST

VILLA FONS floor -2

Drawings may differ from final results due to technical adjustments during Project Execution. Furnishing recreation, including kitchens, made for decoration purposes.