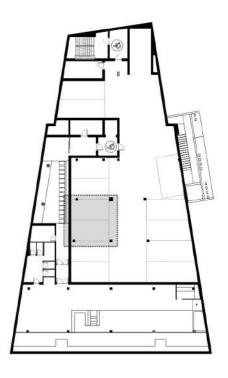

IKKIL BAY -estepona-

**FLOOR -2 WEST** 

GARAGE

# VILLA MARE

Floor -2, west

Ī

• ......

Interior: 160,54 m<sup>2</sup> Terrace: 50,76 m<sup>2</sup>

#### TOTAL BUILT SURFACE: 211,30 m<sup>2</sup>

\* Usable Surface according to Real Decreto 218/2005: 169,15m<sup>2</sup>

Storage room: 22,12m<sup>2</sup> Garage 1: 16,32 m<sup>2</sup> Garage 2: 15,29 m<sup>2</sup>