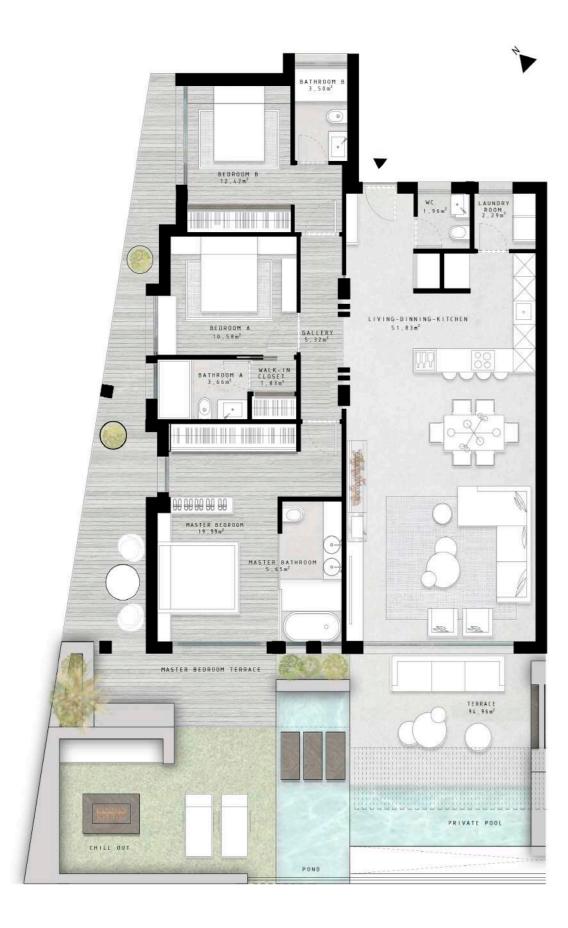

# VILLA STELLA

PENTHOUSE, level 2

Penthouse

Interior: 203,30 m<sup>2</sup> Terrace: 344,13 m<sup>2</sup>

## TOTAL BUILT SURFACE: 547,43 m<sup>2</sup>

Garage 1: 32,10 m<sup>2</sup> Garage 2: 18,63 m<sup>2</sup>