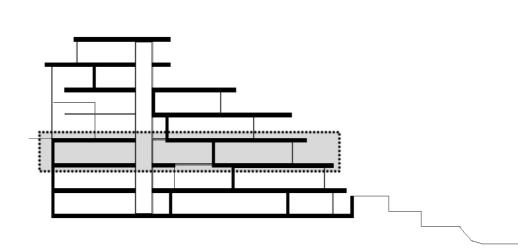

VILLA CINERE floor 0

Drawings may differ from final results due to technical adjustments during Project Execution. Furnishing recreation made for decoration purposes.

GARAGE

# VILLA CINERE

Floor 0, west

Interior: 140,14 m<sup>2</sup> Terrace: 101,53 m<sup>2</sup>

## TOTAL BUILT SURFACE: 241,67 m<sup>2</sup>

\* Usable Surface according to Real Decreto 218/2005: 173,22 m<sup>2</sup>

Storage room: 12,84 m<sup>2</sup> Garage 1: 15,35 m<sup>2</sup> Garage 2: 15,36 m<sup>2</sup> \*This apartment comes with two garage parking spaces.