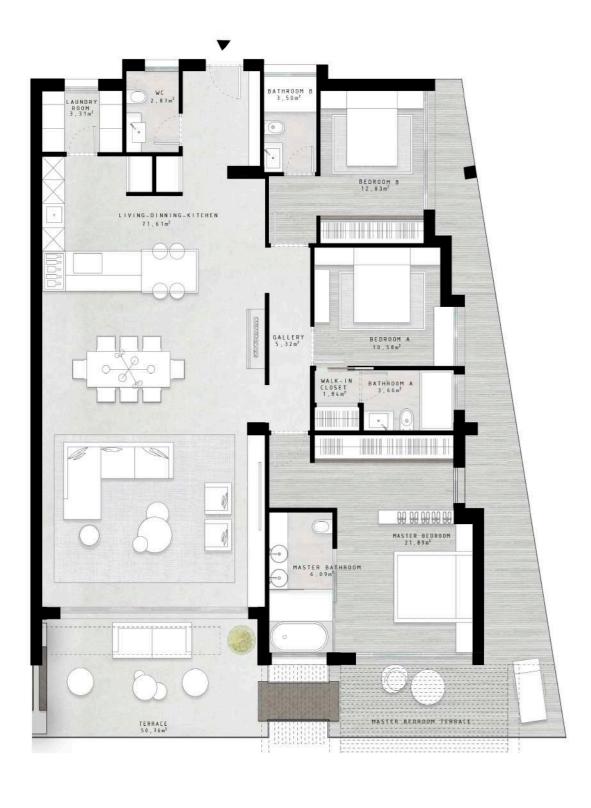

## **VILLA NATURA**

Floor -1, west

Interior: 137,15 m<sup>2</sup> Terrace: 94,95 m<sup>2</sup>

## TOTAL BUILT SURFACE: 232,10 m<sup>2</sup>

\* Usable Surface according to Real Decreto 218/2005: 166,51 m<sup>2</sup>

Storage room: 11,13m<sup>2</sup> Garage 1: 16,32 m<sup>2</sup> Garage 2: 15,29 m<sup>2</sup> \*This apartment comes with two garage parking spaces.