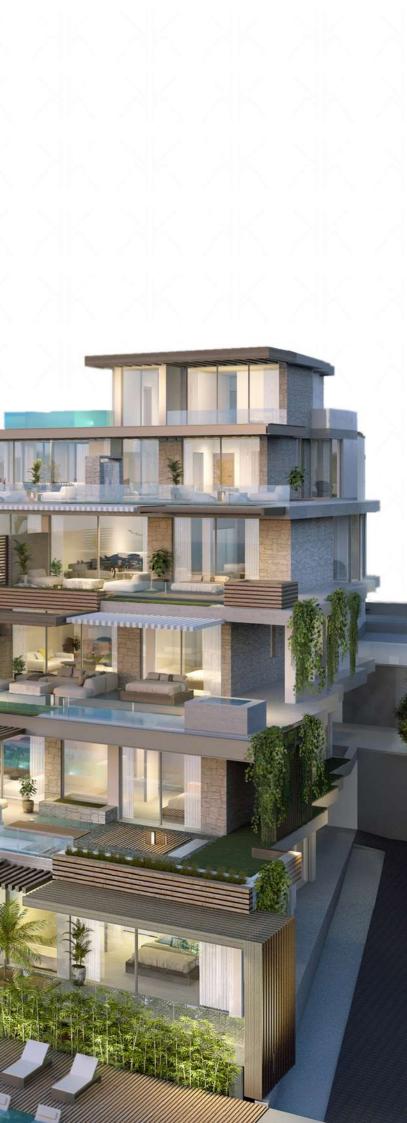

IKKIL BAY -estepona-

**FLOOR -2 WEST** 

GARAGE

# VILLA MARE

Floor -2, west

Ī

• ......

Interior: 160,54 m<sup>2</sup> Terrace: 50,76 m<sup>2</sup>

#### TOTAL BUILT SURFACE: 211,30 m<sup>2</sup>

\* Usable Surface according to Real Decreto 218/2005: 169,15m<sup>2</sup>

Storage room: 22,12m<sup>2</sup> Garage 1: 16,32 m<sup>2</sup> Garage 2: 15,29 m<sup>2</sup>

\*This apartment comes with two garage parking spaces.

FLOOR -2 EAST

VILLA FONS floor -2

Drawings may differ from final results due to technical adjustments during Project Execution. Furnishing recreation, including kitchens, made for decoration purposes.