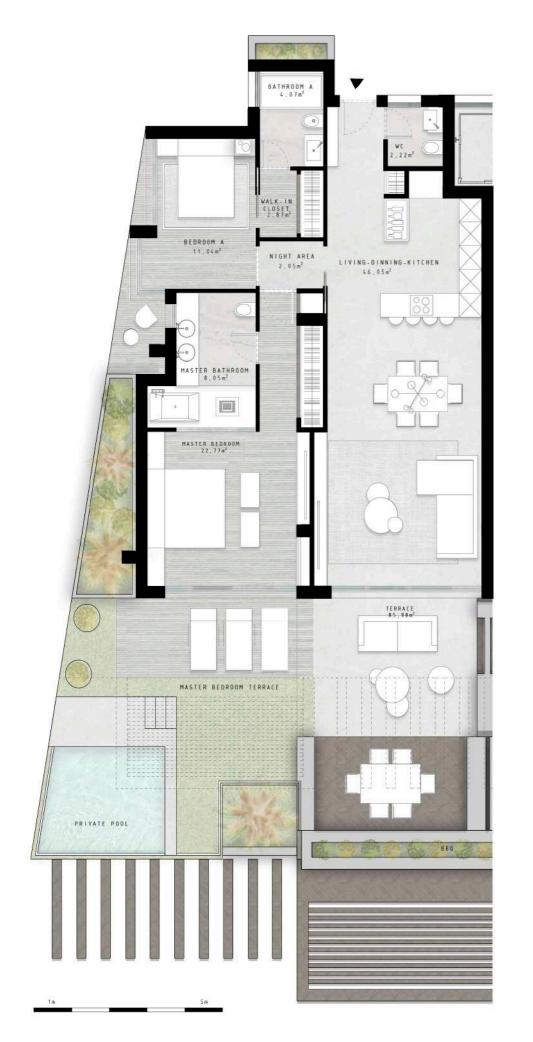

# VILLA STELLA

PENTHOUSE, level 2

Penthouse

Interior: 203,30 m<sup>2</sup> Terrace: 344,13 m<sup>2</sup>

## TOTAL BUILT SURFACE: 547,43 m<sup>2</sup>

Garage 1: 32,10 m<sup>2</sup> Garage 2: 18,63 m<sup>2</sup>