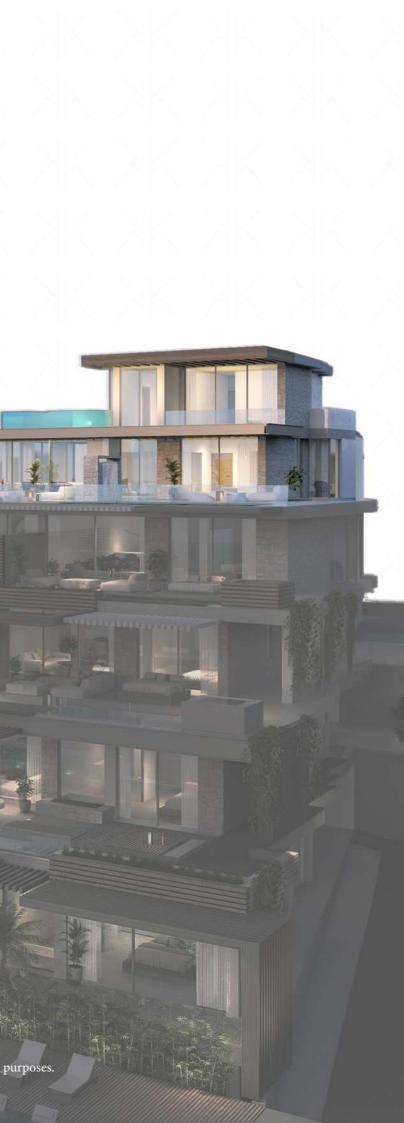

#### PENTHOUSE, LEVEL 1

Interior: 145,83 m<sup>2</sup> Terrace: 263,96 m<sup>2</sup>

TOTAL BUILT SURFACE LEVEL 1: 409,79 m<sup>2</sup>

# VILLA STELLA

PENTHOUSE, level 2

Penthouse

Interior: 203,30 m<sup>2</sup> Terrace: 344,13 m<sup>2</sup>

## TOTAL BUILT SURFACE: 547,43 m<sup>2</sup>

Garage 1: 32,10 m<sup>2</sup> Garage 2: 18,63 m<sup>2</sup>

#### PENTHOUSE, LEVEL 2

Interior: 57,47 m<sup>2</sup> Terrace: 80,17 m<sup>2</sup>

TOTAL BUILT SURFACE LEVEL 2: 137,64 m<sup>2</sup>

Drawings may differ from final results due to technical adjustments during Project Execution. Furnishing recreation, including kitchens, made for decoration purposes.