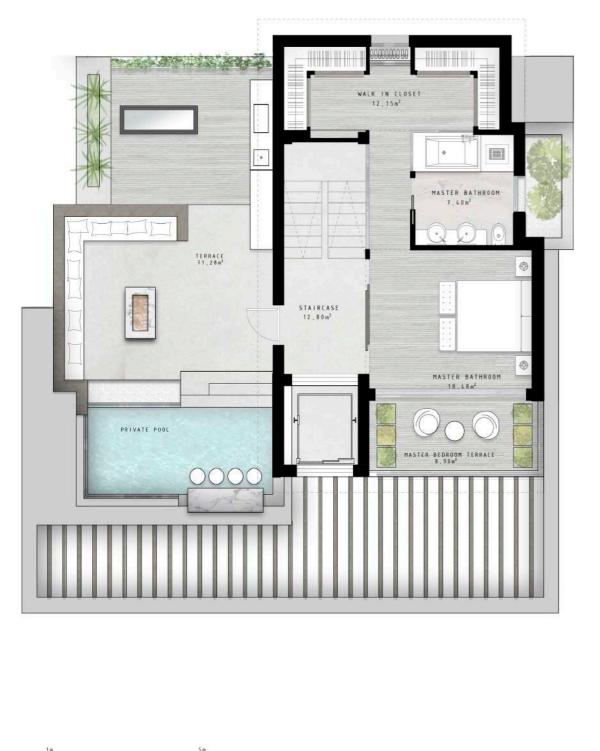

# VILLA STELLA

PENTHOUSE, level 2

Penthouse

Interior: 203,30 m<sup>2</sup> Terrace: 344,13 m<sup>2</sup>

## TOTAL BUILT SURFACE: 547,43 m<sup>2</sup>

Garage 1: 32,10 m<sup>2</sup> Garage 2: 18,63 m<sup>2</sup>

#### PENTHOUSE, LEVEL 2

Interior: 57,47 m<sup>2</sup> Terrace: 80,17 m<sup>2</sup>

TOTAL BUILT SURFACE LEVEL 2: 137,64 m<sup>2</sup>

Drawings may differ from final results due to technical adjustments during Project Execution. Furnishing recreation, including kitchens, made for decoration purposes.

....

\* Usable Surface according to Real Decreto 218/2005: 349,25 m<sup>2</sup>

Storage room: 12,84 m<sup>2</sup> \*This apartment come with three garage parking spaces.