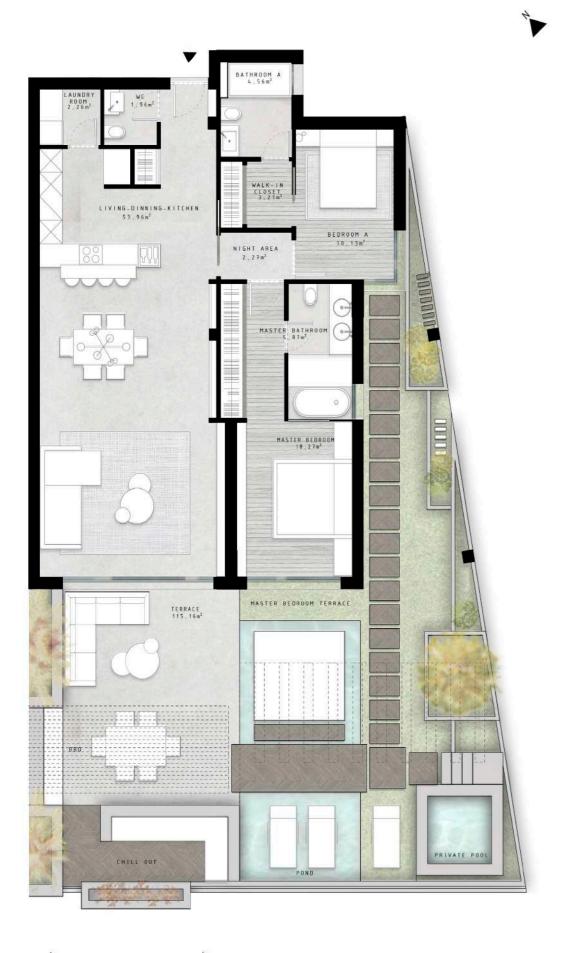

VILLA FLAMMA floor 0 STORAGE ROOM

Drawings may differ from final results due to technical adjustments during Project Execution. Furnishing recreation made for decoration purposes.

GARAGE

# VILLA FLAMMA

Floor 0, east

Interior: 117,92 m<sup>2</sup> Terrace: 115,16 m<sup>2</sup>

#### TOTAL BUILT SURFACE: 233,08 m<sup>2</sup>

 $^{\ast}$  Usable Surface according to Real Decreto 218/2005: 160,06  $m^{2}$ 

Storage room: 11,10 m<sup>2</sup> Garage 1: 15,40 m<sup>2</sup> Garage 2: 15,36 m<sup>2</sup> \*This apartment come with two garage parking spaces.