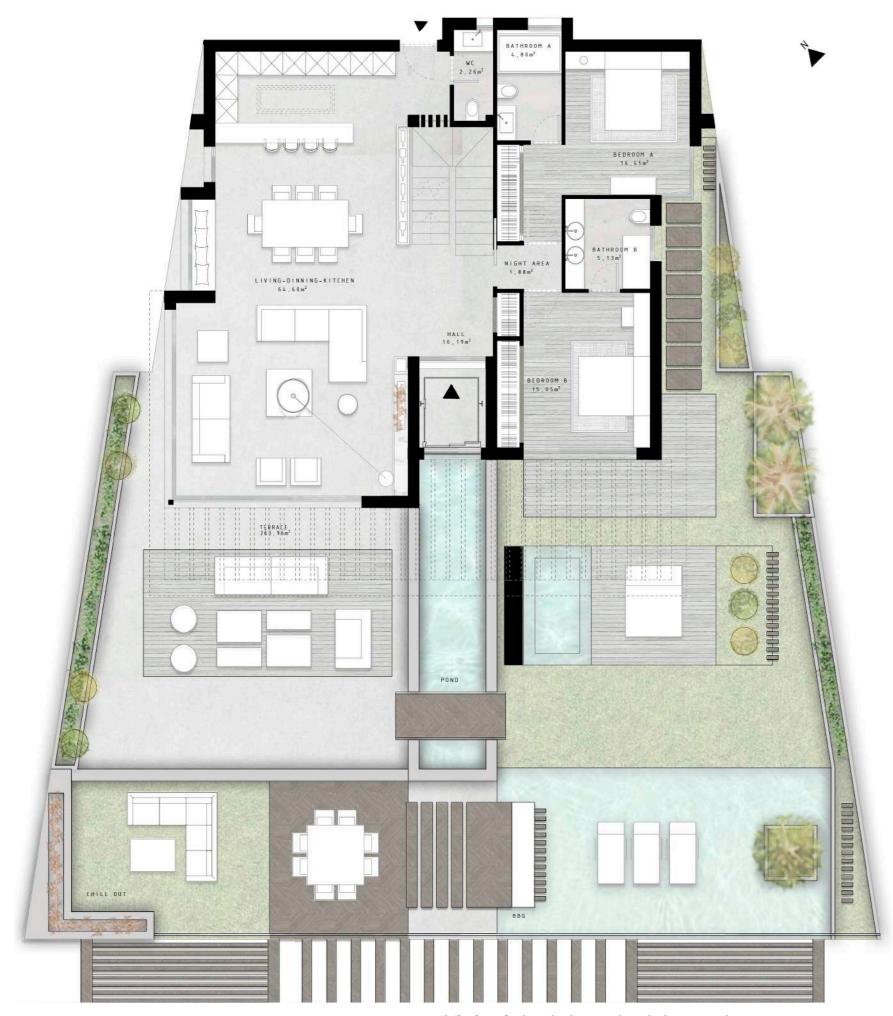

#### PENTHOUSE, LEVEL 1

Interior: 145,83 m<sup>2</sup> Terrace: 263,96 m<sup>2</sup>

TOTAL BUILT SURFACE LEVEL 1: 409,79 m<sup>2</sup>

# VILLA STELLA

PENTHOUSE, level 2

Penthouse

Interior: 203,30 m<sup>2</sup> Terrace: 344,13 m<sup>2</sup>

#### PENTHOUSE, LEVEL 2

Interior: 57,47 m<sup>2</sup> Terrace: 80,17 m<sup>2</sup>

TOTAL BUILT SURFACE LEVEL 2: 137,64 m<sup>2</sup>

Drawings may differ from final results due to technical adjustments during Project Execution. Furnishing recreation, including kitchens, made for decoration purposes.