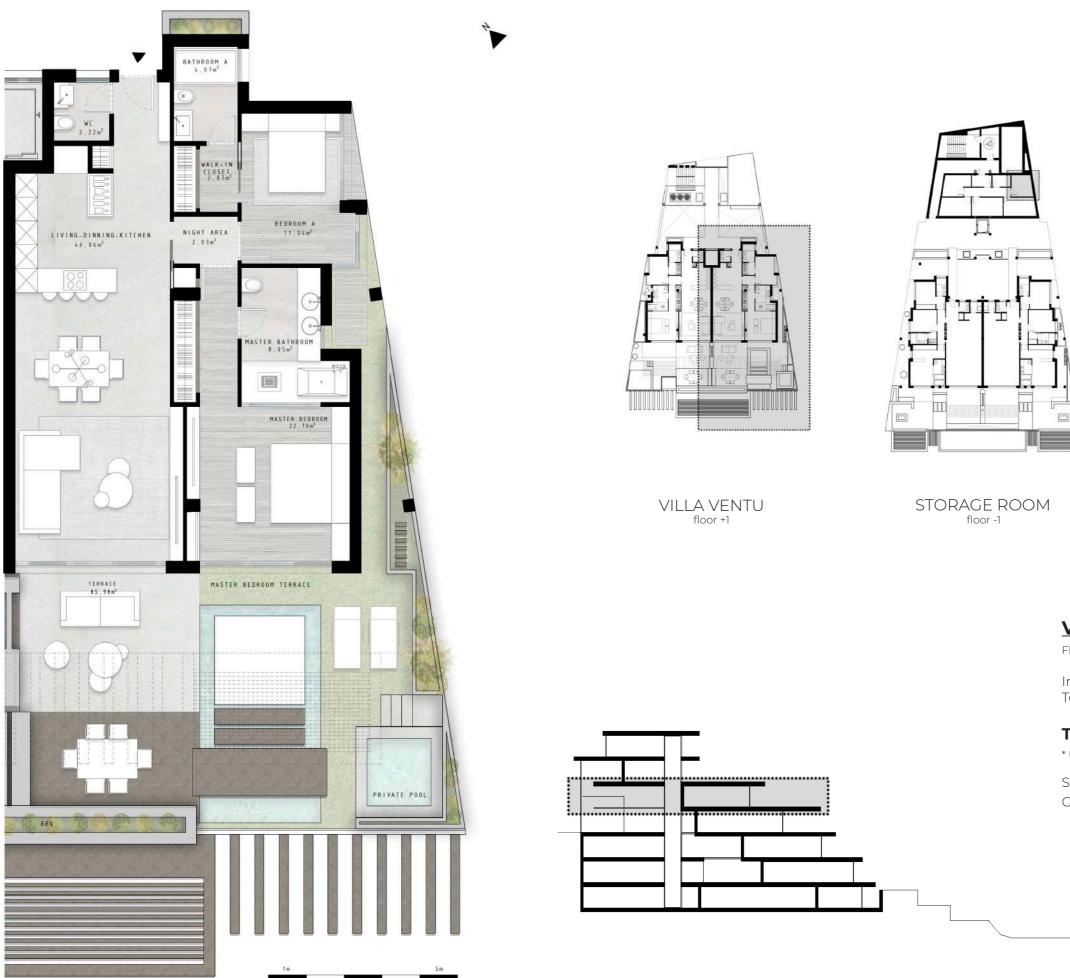

# VILLA VENTU

FLOOR +1 EAST

GARAGE

# VILLA VENTU

Floor +1, east

Interior: 114,57 m<sup>2</sup> Terrace: 85,98 m<sup>2</sup>

## TOTAL BUILT SURFACE: 200,55 m<sup>2</sup>

 $^{\ast}$  Usable Surface according to Real Decreto 218/2005: 142,04  $m^{2}$ 

Storage room: 8,02 m<sup>2</sup> Garage: 16,05 m<sup>2</sup>

PENTHOUSE, level 1