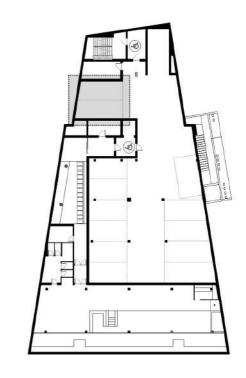

VILLA FONS floor -2







Drawings may differ from final results due to technical adjustments during Project Execution. Furnishing recreation, including kitchens, made for decoration purposes.



GARAGE

# VILLA FONS

Floor -2, east

Interior: 160,54 m<sup>2</sup> Terrace: 50,76 m<sup>2</sup>

## TOTAL BUILT SURFACE: 211,30 m<sup>2</sup>

\* Usable Surface according to Real Decreto 218/2005: 168,89m<sup>2</sup>

Storage room: 17,36m<sup>2</sup> Garage 1: 15,41 m<sup>2</sup> Garage 2: 20,99 m<sup>2</sup>

\*This apartment comes with two garage parking spaces.



**FLOOR -1 WEST** 











VILLA NATURA floor -1





Drawings may differ from final results due to technical adjustments during Project Execution. Furnishing recreation, including kitchens, made for decoration purposes.



GARAGE floor -3

## **VILLA NATURA**

Floor -1, west

Interior: 137,15 m<sup>2</sup> Terrace: 94,95 m<sup>2</sup>

## TOTAL BUILT SURFACE: 232,10 m<sup>2</sup>

\* Usable Surface according to Real Decreto 218/2005: 166,51 m<sup>2</sup>

Storage room: 11,13m<sup>2</sup> Garage 1: 16,32 m<sup>2</sup> Garage 2: 15,29 m<sup>2</sup> \*This apartment comes with two garage parking spaces.









VILLA PETRA floor -1





1m 5m

Drawings may differ from final results due to technical adjustments during Project Execution. Furnishing recreation made for decoration purposes.





VILLA PETRA

Floor -1, east

Interior: 137,15 m<sup>2</sup> Terrace: 94,96 m<sup>2</sup>

## TOTAL BUILT SURFACE: 232,11 m<sup>2</sup>

\* Usable Surface according to Real Decreto 218/2005: 166,51 m<sup>2</sup>

Storage