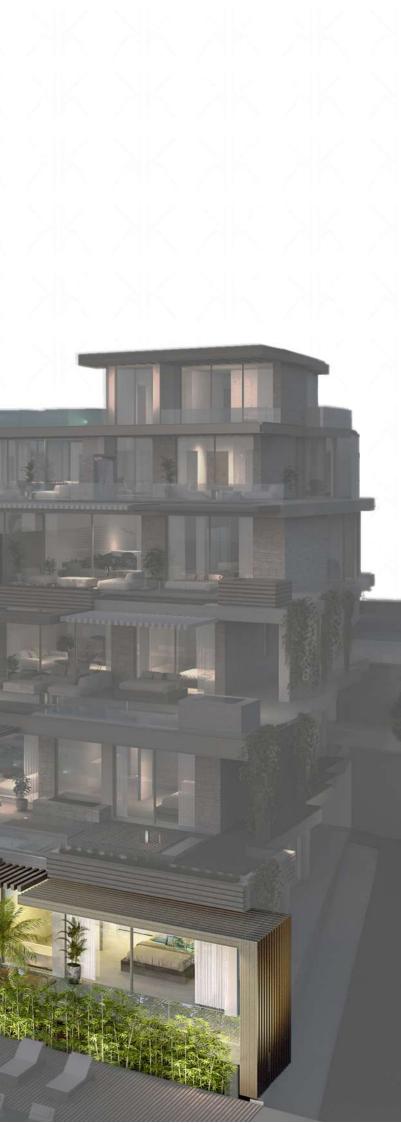

IKKIL BAY -estepona-

**FLOOR -2 WEST** 

GARAGE

# VILLA MARE

Floor -2, west

Ī

• ......

Interior: 160,54 m<sup>2</sup> Terrace: 50,76 m<sup>2</sup>

#### TOTAL BUILT SURFACE: 211,30 m<sup>2</sup>

\* Usable Surface according to Real Decreto 218/2005: 169,15m<sup>2</sup>

Storage room: 22,12m<sup>2</sup> Garage 1: 16,32 m<sup>2</sup> Garage 2: 15,29 m<sup>2</sup>

\*This apartment comes with two garage parking spaces.

FLOOR -2 EAST

VILLA FONS floor -2

Drawings may differ from final results due to technical adjustments during Project Execution. Furnishing recreation, including kitchens, made for decoration purposes.