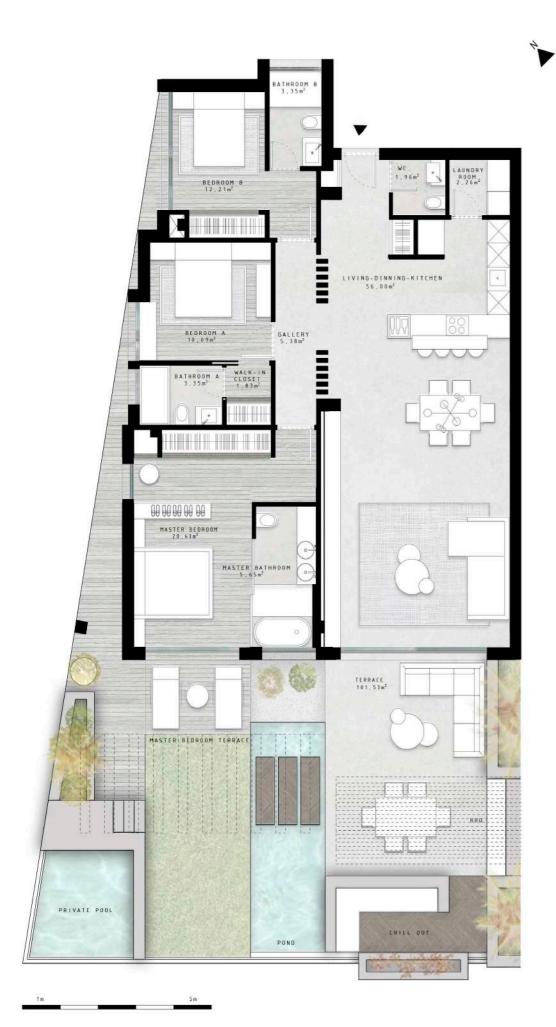

VILLA CINERE floor 0

Drawings may differ from final results due to technical adjustments during Project Execution. Furnishing recreation made for decoration purposes.

GARAGE

# VILLA CINERE

Floor 0, west

Interior: 140,14 m<sup>2</sup> Terrace: 101,53 m<sup>2</sup>

## TOTAL BUILT SURFACE: 241,67 m<sup>2</sup>

\* Usable Surface according to Real Decreto 218/2005: 173,22 m<sup>2</sup>

Storage room: 12,84 m<sup>2</sup> Garage 1: 15,35 m<sup>2</sup> Garage 2: 15,36 m<sup>2</sup> \*This apartment comes with two garage parking spaces.