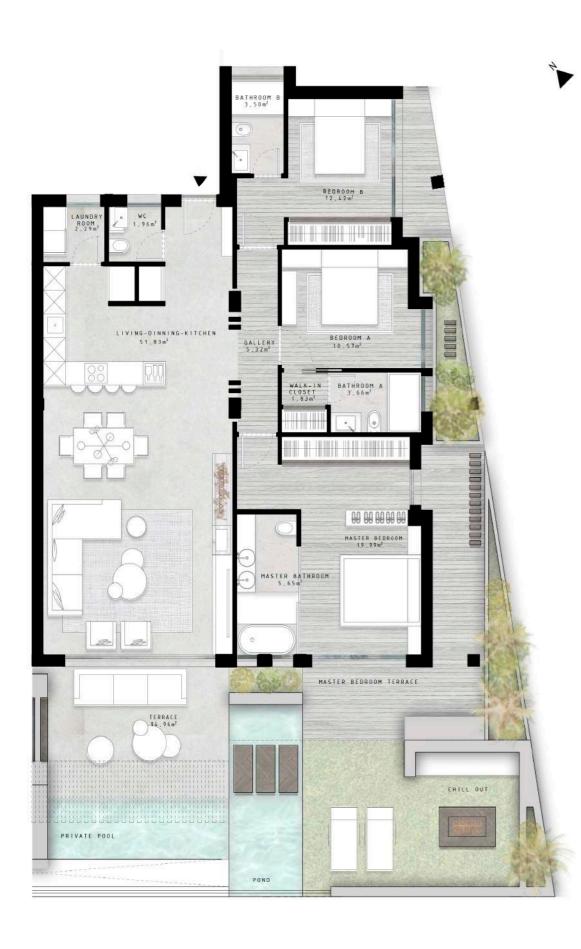

VILLA PETRA floor -1

1m 5m

Drawings may differ from final results due to technical adjustments during Project Execution. Furnishing recreation made for decoration purposes.

VILLA PETRA

Floor -1, east

Interior: 137,15 m<sup>2</sup> Terrace: 94,96 m<sup>2</sup>

## TOTAL BUILT SURFACE: 232,11 m<sup>2</sup>

\* Usable Surface according to Real Decreto 218/2005: 166,51 m<sup>2</sup>

Storage room: 11,12 m<sup>2</sup> Garage 1: 15,36 m<sup>2</sup> Garage 2: 15,22 m<sup>2</sup> \*This apartment comes with two garage parking spaces.