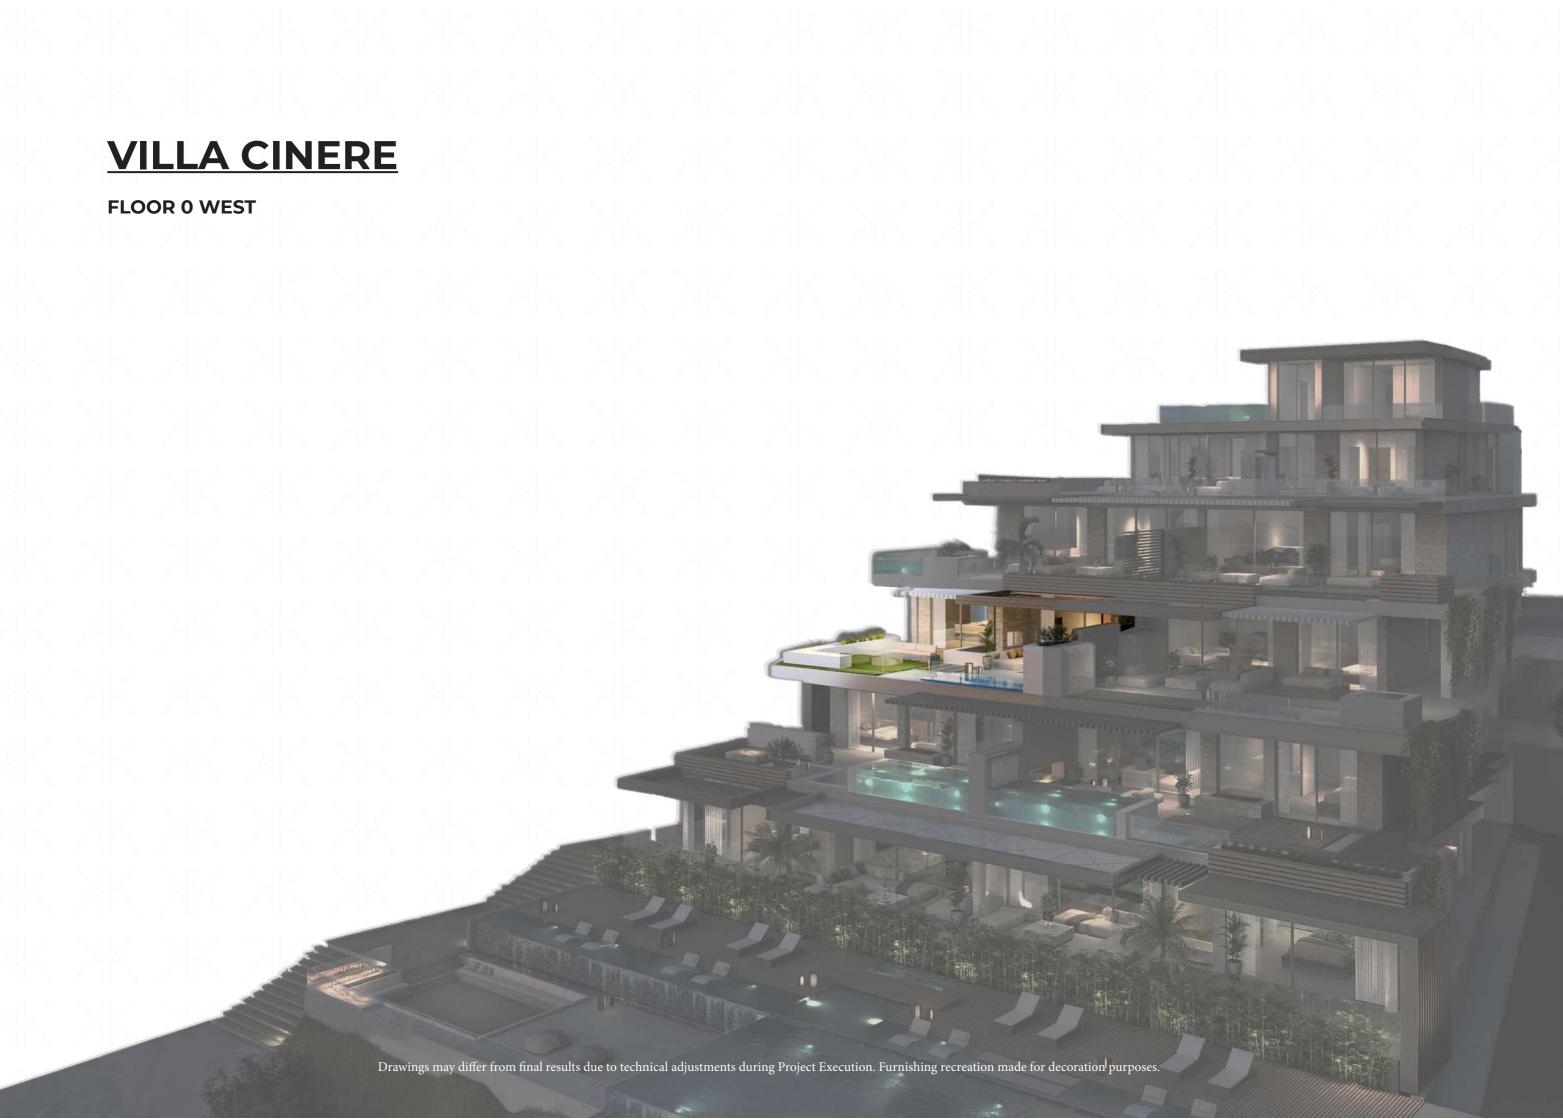

VILLA CINERE floor 0

Drawings may differ from final results due to technical adjustments during Project Execution. Furnishing recreation made for decoration purposes.

GARAGE

# VILLA CINERE

Floor 0, west

Interior: 140,14 m<sup>2</sup> Terrace: 101,53 m<sup>2</sup>

## TOTAL BUILT SURFACE: 241,67 m<sup>2</sup>

\* Usable Surface according to Real Decreto 218/2005: 173,22 m<sup>2</sup>

Storage room: 12,84 m<sup>2</sup> Garage 1: 15,35 m<sup>2</sup> Garage 2: 15,36 m<sup>2</sup> \*This apartment comes with two garage parking spaces.