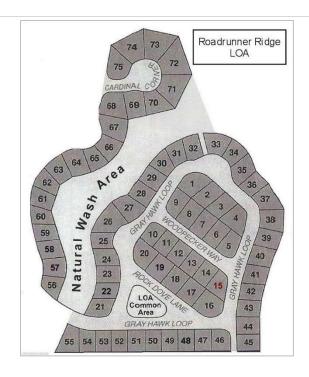

## **RV Lots**

| LOT | PRICE    | DESCRIPTION                                   |
|-----|----------|-----------------------------------------------|
| 15  | \$55,500 | 3,800 sq. ft.<br>Corner lot,<br>includes shed |