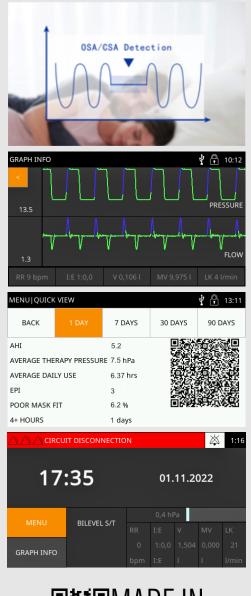

## **Key Features**

- The device includes a large 4.3" colored screen display incorporating easy to use, tile design menu screens for clear convenient user navigation.
- Detect and distinguish between Obstructive and Central apnea events through oscillation technique.
- bynamic event raise can be adjusted according to personal needs ensures maximal comfort.
- Error message in the therapy parameters menu helps to avoid incorrect settings.
- The temperature and humidity of the therapeutic environment is continuously monitored for a better treatment experience.
- Extensive device alarm management, including on screen display alarm protocol.
- Swiss made turbine blower promising high quality performance for extended, reliable operation.
- The Mask Check function ensures a correct fitting mask even before therapy starts. On screen values identify leakages in order for the mask to be adjusted and corrected.