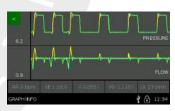

#### **PC Software**

**CubeConnect** is the analysis software for the Positive Airway Pressure(PAP) devices produced by the company JFR Medical. Its main functions are the analysis of therapeutic data and review of the device parameters