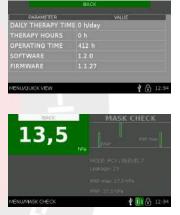

## Key Features

- The device includes a large 4.3" colored screen display incorporating easy to use tile design menu screens for clear convenient user navigation.
- High sensitive flow based trigger detection with trigger failure auto-detect function.
- Contemporary volume assured pressure support which can be set based on breath-by breath target volume or target minute volume.
- Extensive device alarm management, including on screen display alarm protocol.
- Swiss made turbine blower promising high quality performance for extended, reliable operation.
- Two independent adjustable ventilation settings allowing patients to change therapy mode for daytime and night time use.
- The Mask Check function ensures a correct fitting mask even before therapy starts. On screen values identify leakages in order for the mask to be adjusted and corrected.