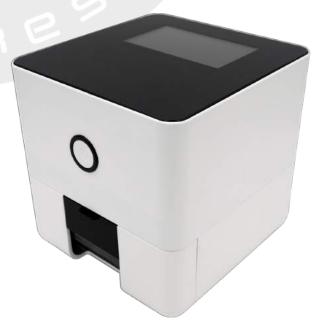

# Cube 30 ATV

The Cube 30 ATV is an innovative, non-invasive volume-supporting ventilator. The Cube 30 ATV incorporates intuitive state-of-the-art functionality, allowing safe and easy application of the device in a homecare or clinical environment. It offers feature-rich operating modes with alarm system and data logs to ensure safe usage. With its unique trigger technology and target minute-volume algorithm, this ventilator optimizes therapy to meet individual patient requirements.

## Key Features

- The device includes a large 4.3" colored screen display incorporating easy to use tile design menu screens for clear convenient user navigation.
- High sensitive flow based trigger detection with trigger failure auto-detect function.
- Contemporary volume assured pressure support which can be set based on breath-by breath target volume or target minute volume.
- Extensive device alarm management, including on screen display alarm protocol.
- Swiss made turbine blower promising high quality performance for extended, reliable operation.
- Two independent adjustable ventilation settings allowing patients to change therapy mode for daytime and night time use.
- The Mask Check function ensures a correct fitting mask even before therapy starts. On screen values identify leakages in order for the mask to be adjusted and corrected.