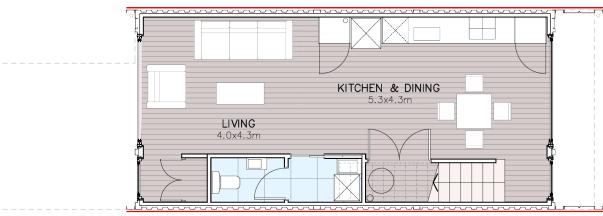

### Key features

- Architechually Designed
- Open Plan Living
- 3 great sized bedrooms

99m<sup>2</sup>

90m<sup>2</sup>

- Large windows
- Indoor outdoor flow

#### Plus

- 10 Year Guarantee
- 12 Month Warrenty
- Home Star 6
- Double glazing
- Off street carpark
- Water Tank
- Engineerd Stone Bench Top

GROUND LEVEL

UPPER LEVEL

Floor plan may vary