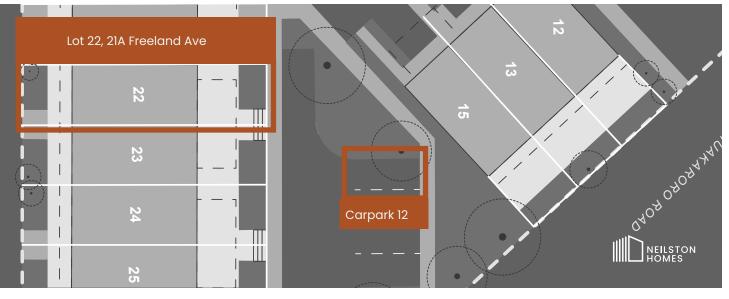

All the amazing opportunities Mt Roskill has to offer, and only 7km from the central city. Easy public transport routes and frequent bus

services along Dominion Rd.

- Lot 22, 21A Freeland Ave
  - \$860,000 Fixed price. 10% Deposit. Balance on Completion
- 3
- 1.5