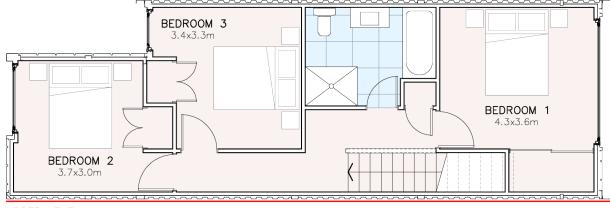

### Key features

- Architechually Designed
- Open Plan Living
- 3 great sized bedrooms

99m<sup>2</sup>

90m<sup>2</sup>

- Large windows
- Indoor outdoor flow

#### Plus

- 10 Year Guarantee
- 12 Month Warrenty
- Home Star 6
- Double glazing
- Off street carpark
- Water Tank
- Engineerd Stone Bench Top

GROUND LEVEL

UPPER LEVEL

Floor plan may vary