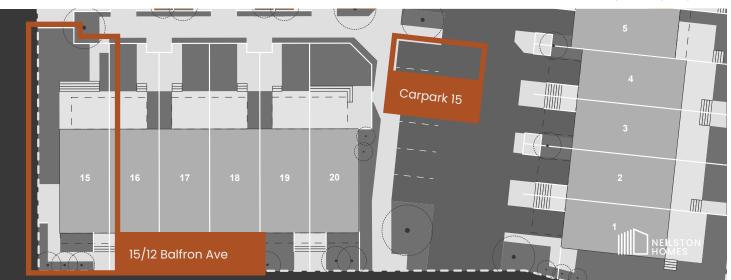

3 bedrooms upstairs and living/dining downstairs opening up to an outdoor area, which creates great indoor outdoor flow.



Interior style

## Available now!



### 📓 15/12 Balfron Ave

#### \$ \$939,000

Fixed price. 10% Deposit. Balance on Completion

□□□□□□□□□□□□□□□□□□□□□□□□□□□□□□□□□□□□□□□□□□□□□□□□□□□□□□□□□□□□□□□□□□□□□□□□□□□□□□□□□□□□□□□□□□□□□□□□□□□□□□□□□□□□□□□□□□□□□□□□□□□□□□□□□□□□□□□□□□□□□□□□□□□□□□□□□□□□□□□□□□□□□□□□□□□□□□□□□□□□□□□□□□□□□□□□□□□□□□□□□□□□<

99m<sup>2</sup> (155m<sup>2</sup>)

#### Key features

- Architecturally Designed
- Open Plan Living
- 3 Great Sized Bedrooms
- Large Windows
- Indoor-outdoor Flow

- Plus
- 12 Month Warranty Home Star 6
- Home star 6
- Double Glazing
- Off-street Carpark
- Heat Pump
- Water Tank
- Engineered Stone Bench Top







Floor plan may vary