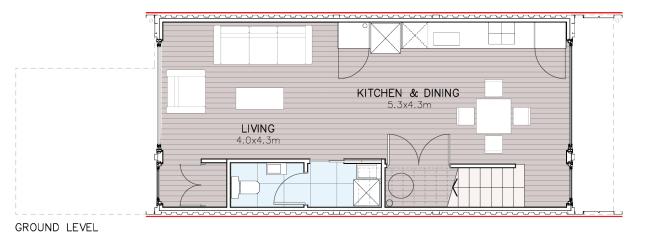

ned homes are all 2 storey. 3 bedrooms upstairs and living/dining downstairs opening up to an outdoor area, which creates great indoor outdoor flow.



Interior style

## Available now!



### 📓 15/12 Balfron Ave

#### \$ \$939,000

Fixed price. 10% Deposit. Balance on Completion

□□□□□□□□□□□□□□□□□□□□□□□□□□□□□□□□□□□□□□□□□□□□□□□□□□□□□□□□□□□□□□□□□□□□□□□□□□□□□□□□□□□□□□□□□□□□□□□□□□□□□□□□□□□□□□□□□□□□□□□□□□□□□□□□□□□□□□□□□□□□□□□□□□□□□□□□□□□□□□□□□□□□□□□□□□□□□□□□□□□□□□□□□□□□□□□□□□□□□□□□□□□□<

99m<sup>2</sup> (155m<sup>2</sup>)

#### Key features

- Architecturally Designed
- Open Plan Living
- 3 Great Sized Bedrooms
- Large Windows
- Indoor-outdoor Flow

- Plus
- 12 Month Warranty Home Star 6
- Home star 6
- Double Glazing
- Off-street Carpark
- Heat Pump
- Water Tank
- Engineered Stone Bench Top







Floor plan may vary