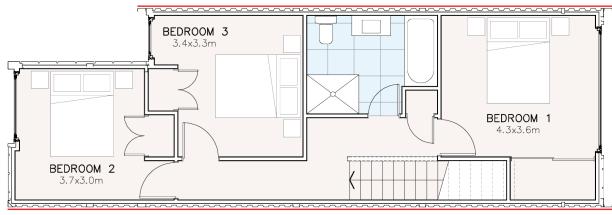

There is a lot of green space for you to enjoy the outdoors, including the revived Freeland Reserve.

These architectually designed homes are all 2 storey. 3 bedrooms upstairs and living/dining downstairs opening up to an outdoor area, which creates great indoor outdoor flow.

Floor plan may vary