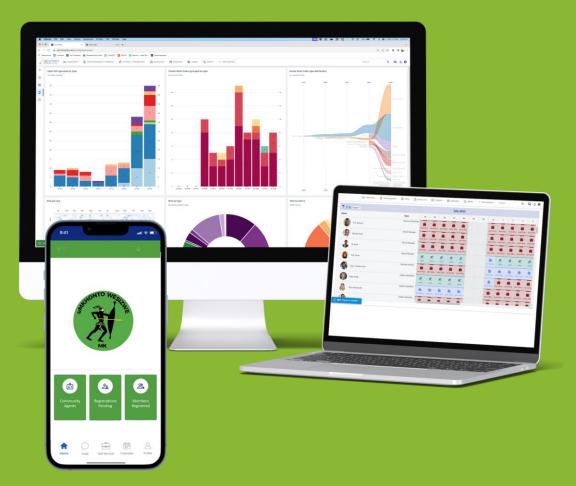

### **Reporting & Analytics**

- Advanced reporting tools are built-in for a centralised, integrated view to provide analytics and insights on various information available on the database.
- This will include dashboards and reports of detailed statistics on members and donations. The data is segmented by:
  - Province,
  - o District,
  - o Municipality, and
  - Political ward boundaries (mapped based on member address provided during registration).

- Analytics to track Fundraising Volunteer performance, including the number of registrations and donation transactions, also segmented as per above. Some key metrics could include:
  - Number of volunteers by region (starting with available 100k agents)
  - Number of registrations per volunteer
  - Amount of funds raised by volunteer

# Back-Office Management & Communication Campaigns

- A comprehensive back-office system for managing the member database, crowdfunding campaigns, and communication efforts.
- Real-time dashboards displaying key metrics such as registration numbers, donation amounts, and campaign performance.

Setting up messaging campaigns is governed via workflows to ensure that there is an internal approval process to ensure that all outbound communication has been authorised accordingly and is auditable.