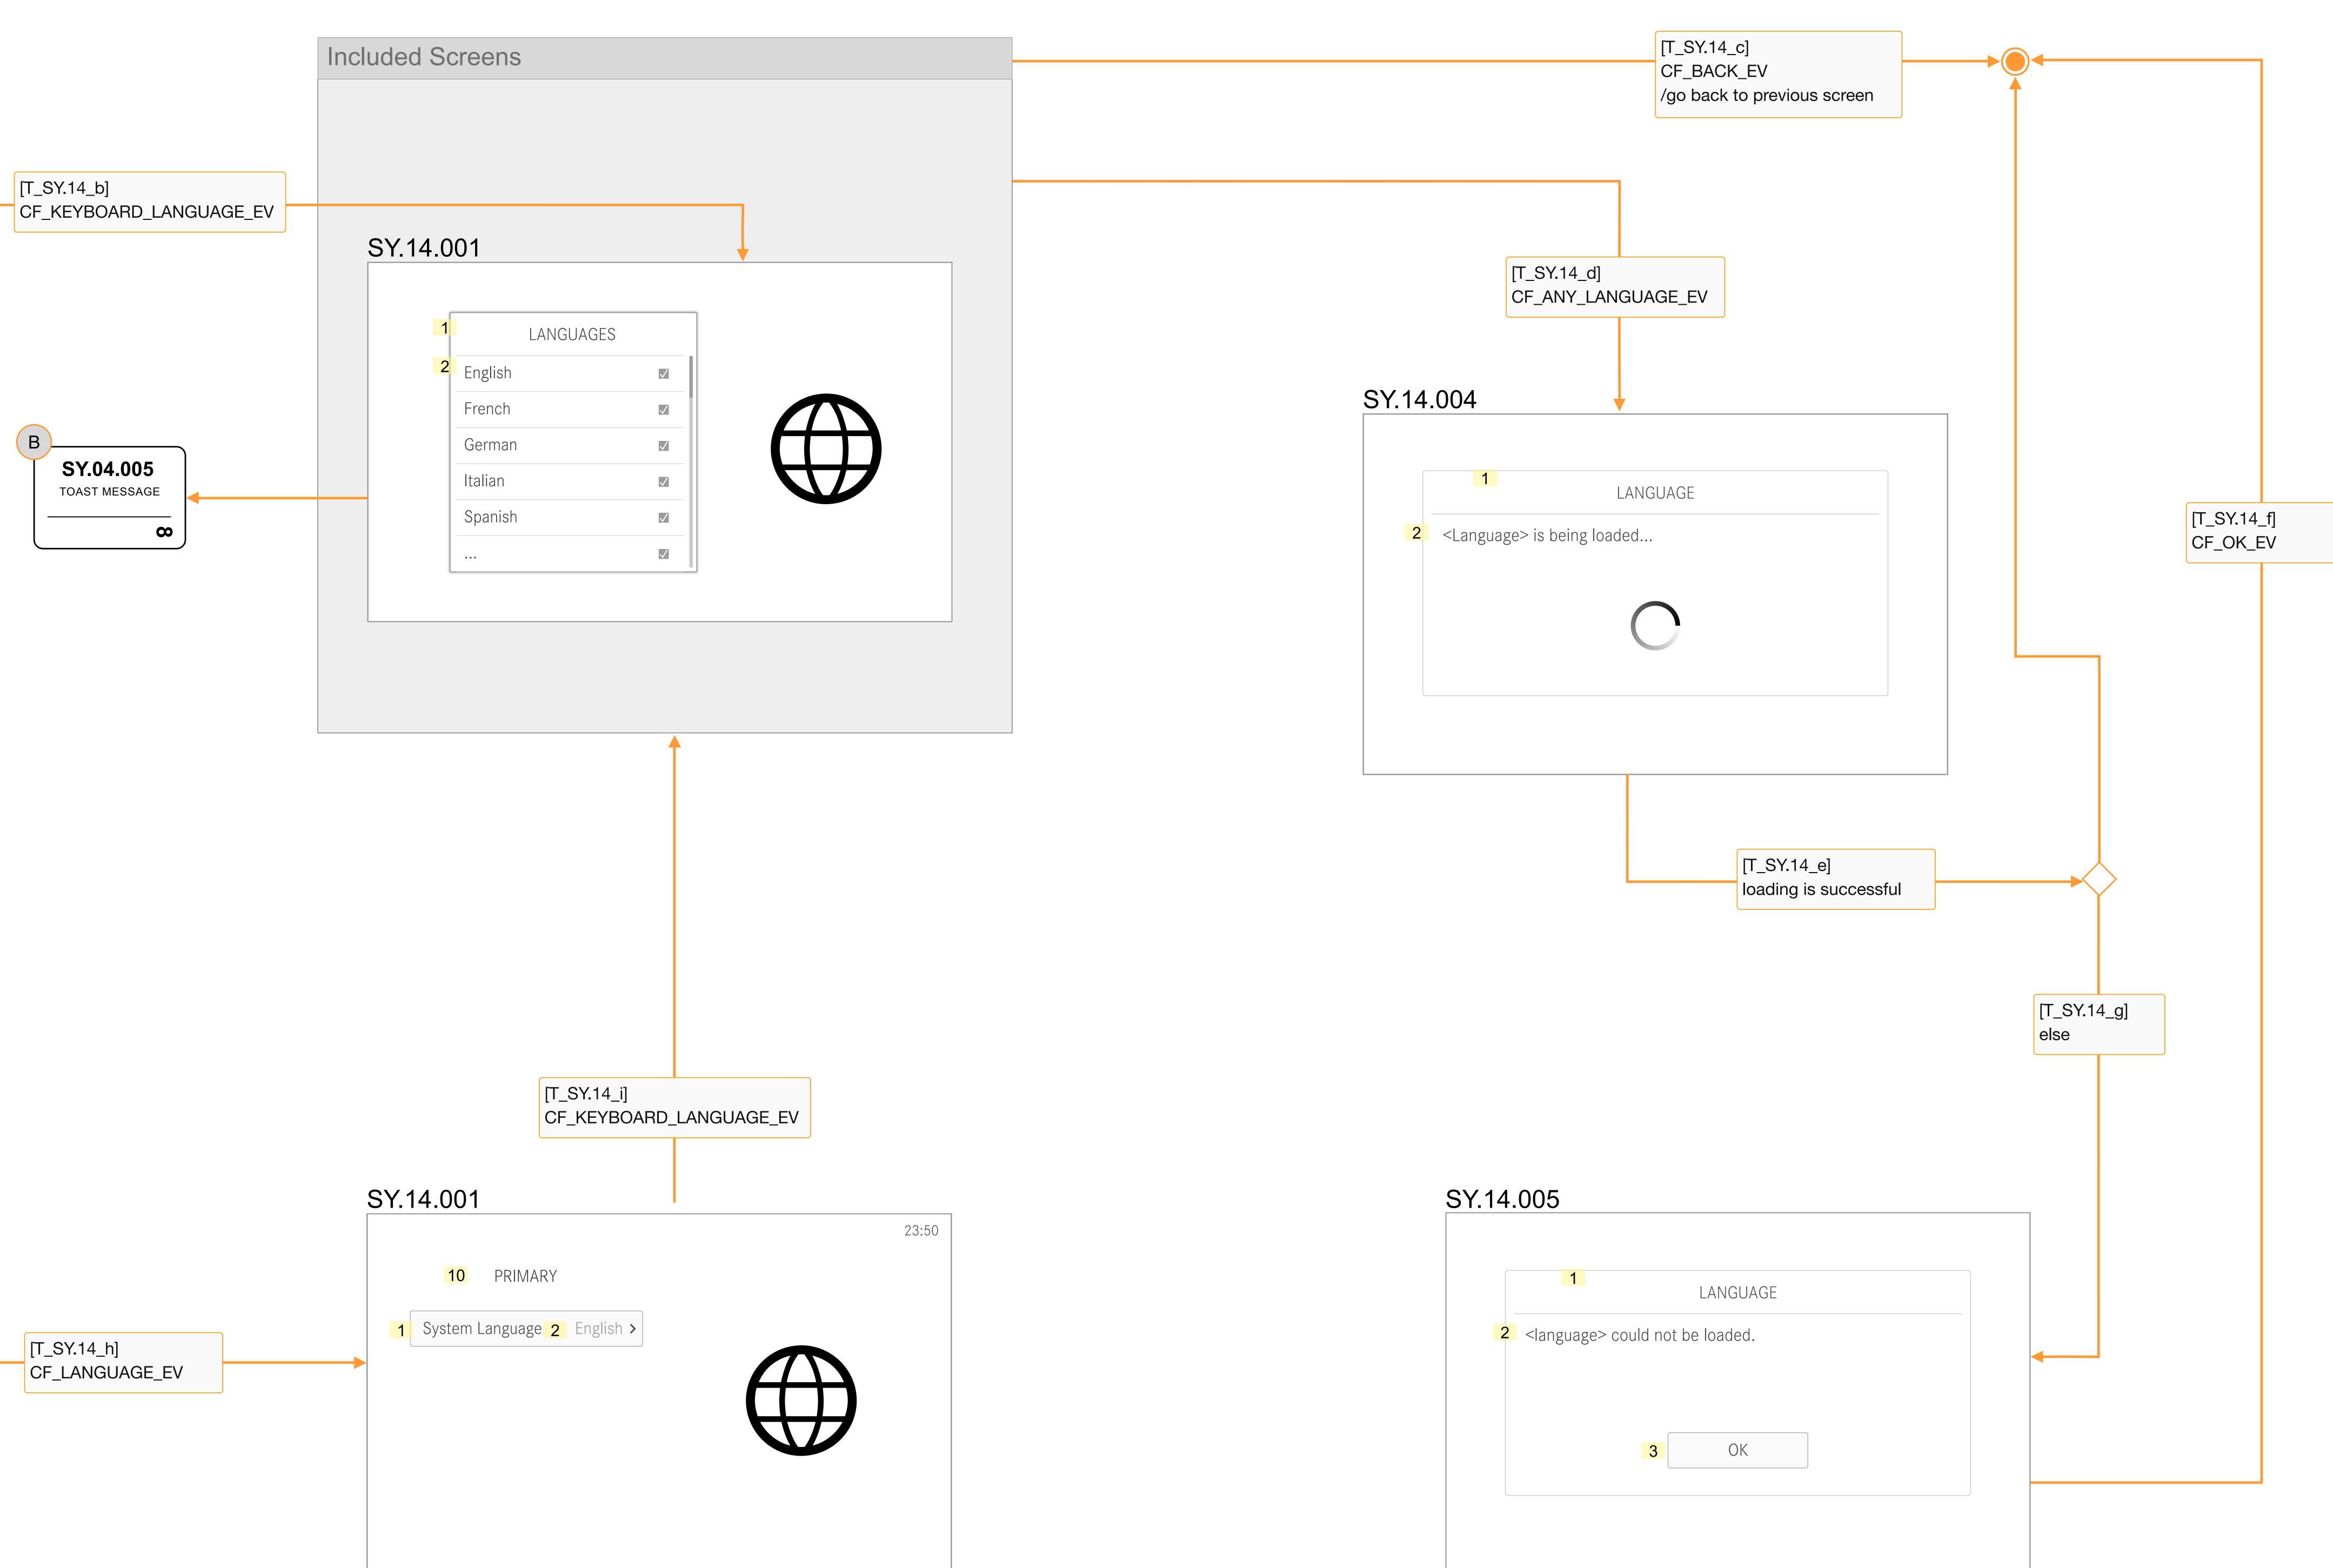

## 35\_System Settings

Big Screen Behavior (11,9") /Open Language in System Settings SY.14.001 [T\_SY.14\_b] 23:50 HTab System Internet & Bluetooth 2 English D • Privacy German Spanish MBUX Remote Parental Controls • • • 1 ⊕ Language 

| S | Y.14.002 |            |
|---|----------|------------|
| 1 | LANGUAGE |            |
| 2 | English  | $\bigcirc$ |
|   | German   | •          |
|   | Spanish  | •          |
|   | • • •    | •          |
|   | •••      |            |
|   | •••      | •          |
|   |          |            |

|     | 1        |           | LANGUAGE   |
|-----|----------|-----------|------------|
| 2 < | anguage> | could not | be loaded. |
|     |          |           |            |
|     |          |           |            |
|     |          | 3         | ОК         |
|     |          |           |            |